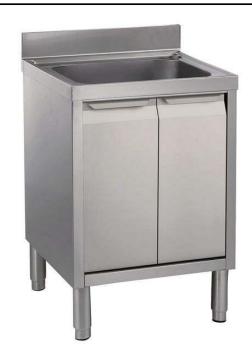

132817 (MLA716PN)

Cupboard Sink with 1 bowl 500x500mm and 1 hinged door, 700mm

### Item No.

Made entirely from stainless steel. Inner welded frame in stainless steel. Unique connection of panels to inner frame. The 50mm high worktop in 304 AISI stainless steel, 1mm in thickness, incorporates a layer of sound deadening material and has upturned edges. Upstand (h=100mm) with 8mm rounded edge. Sound-deadened hinged door. Base panel in 304 AISI stainless steel and height-adjustable intermediate shelf. Sink bowl in 304 AISI stainless steel with overflow pipe and drain hole. Mounted on feet, adjustable in height.

#### Construction

- Inner welded frame in stainless steel to guarantee superior strength and stability.
- Easy access to the cupboard interior on all lengths guaranteed by the use of only 2 doors.
- Reinforced side and base panel in 304 AISI stainless steel.
- 304 AISI stainless steel feet, 200 mm high and 54 mm in diameter, adjustable by -50/+30 mm.
- 100 mm upstand with 10 mm radioused corner and 13 mm deep, designed to be used against a wall.
- 50 mm worktop in 304 AISI stainless steel, 10/10 in thickness with overflow rim along the top.
- Hinged door with sound deadening internal panels, fitted with 304 AISI stainless steel hinges on the inner sides.
- Wide range of taps are available to suit every need.