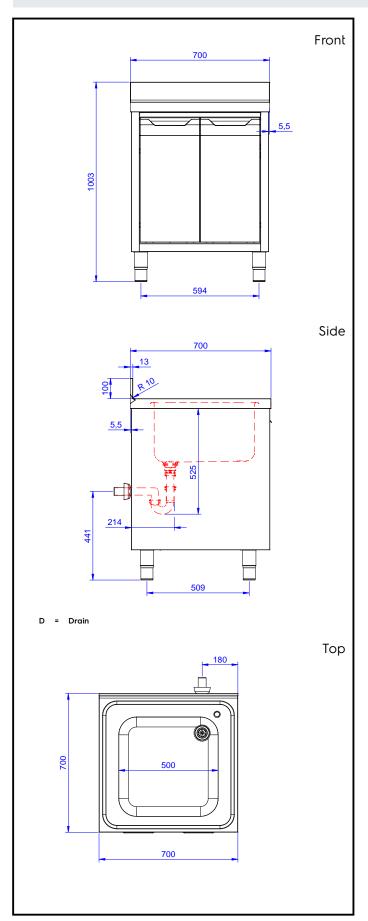

# **Key Information:**

Cabinet width:

132817 (MLA716PN) 645 mm Cabinet depth: 645 mm Cabinet height: 380 mm External dimensions, Width: 700 mm External dimensions, Depth: 700 mm 1000 mm External dimensions, Height: 100 mm Upstand Dimensions, Height: Upstand Dimensions, Depth: 13 mm Upstand Dimensions, Radius: R=10 **Bowls number** 

Bowl dimensions500x500xH300Number and type of doors:2 HingedWorktop thickness:50 mmNet weight:40 kg

Standard Preparation 700 mm Cupboard Sink with 1 Bowl & 1 Door